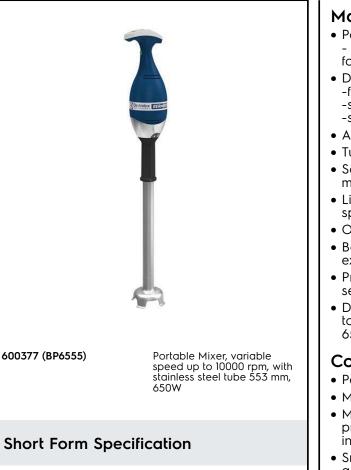

Hand held Mixers Bermixer PRO Turbo 650 W with Stainless Steel Tube (553mm)

#### Item No.

Handheld mixer with stainless steel tube and space saving storing wall support. To be used directly in stew pots, even during cooking. Bayonet system ensures easy removal of accessories. Parts in contact with food - tube, blade, shaft - completely dismountable without tools for easy cleaning. Bell knife design ensures antisplash system and minimum handling during working operations. Flat motor base with ergonomic handle for a convenient grip. Electronic speed variator with speed regulation regardless of the load. Electronic speed adjustment by pulse on + and - buttons. Maximum speed: 10000 rpm. Safety feature requires both hands to start the machine. Design for heavy duty usage: double fan system to cool down the motor. Visible and water proof (IP55) control panel to control speed levels and overload warning light. Shaft locking device avoids release during operation. Whisk accessory available as an option.

# Hand held Mixers Bermixer PRO Turbo 650 W with Stainless Steel Tube (553mm)

| Front | Electric                                                                                                                       |                                                |
|-------|--------------------------------------------------------------------------------------------------------------------------------|------------------------------------------------|
|       | Supply voltage:<br>600377 (BP6555)<br>Electrical power max.:<br>Total Watts:                                                   | 220-240 V/1 ph/50/60 Hz<br>0.65 kW<br>0.65 kW  |
|       | Capacity:                                                                                                                      |                                                |
|       | Capacity (up to):                                                                                                              | 220 litres                                     |
|       | Key Information:                                                                                                               |                                                |
|       | External dimensions, Width:<br>External dimensions, Depth:<br>External dimensions, Height:<br>Shipping weight:<br>Tube length: | 138 mm<br>120 mm<br>865 mm<br>5.77 kg<br>55 cm |