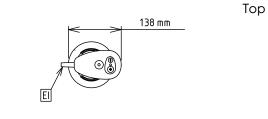

# Hand held Mixers Bermixer PRO Turbo 650 W with Stainless Steel Tube (553mm)

| Front | Electric                                                                                                                       |                                                |
|-------|--------------------------------------------------------------------------------------------------------------------------------|------------------------------------------------|
|       | Supply voltage:<br>600377 (BP6555)<br>Electrical power max.:<br>Total Watts:                                                   | 220-240 V/1 ph/50/60 Hz<br>0.65 kW<br>0.65 kW  |
|       | Capacity:                                                                                                                      |                                                |
|       | Capacity (up to):                                                                                                              | 220 litres                                     |
|       | Key Information:                                                                                                               |                                                |
|       | External dimensions, Width:<br>External dimensions, Depth:<br>External dimensions, Height:<br>Shipping weight:<br>Tube length: | 138 mm<br>120 mm<br>865 mm<br>5.77 kg<br>55 cm |

Side

EI

 $\int \Delta h$ 

Hand held Mixers Bermixer PRO Turbo 650 W with Stainless Steel Tube (553mm)

The company reserves the right to make modifications to the products without prior notice. All information correct at time of printing.